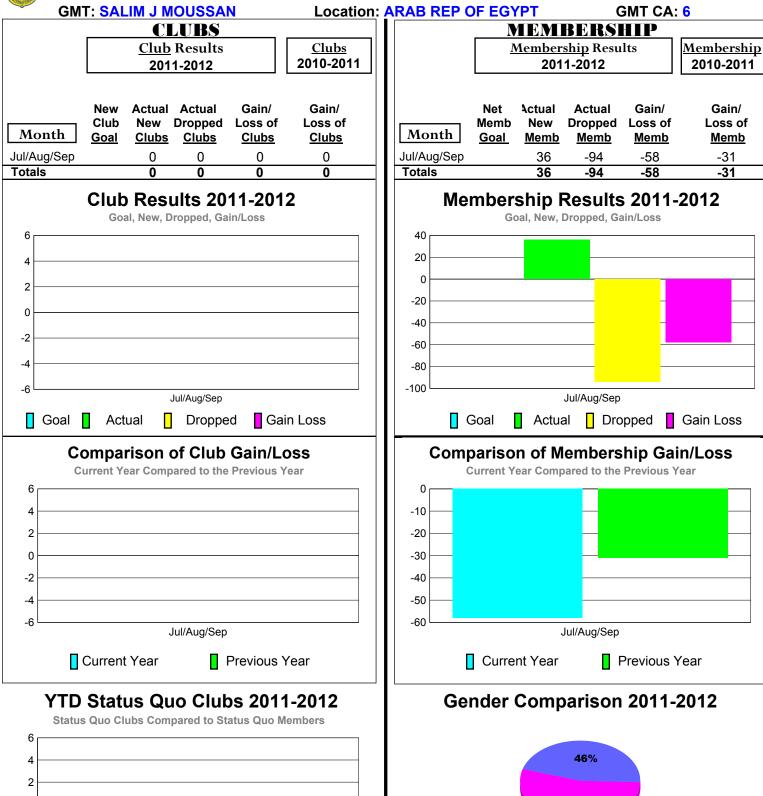

## 2011-2012 GMT Reports for District (or Undistricted) District 351 REPUBLIC OF

9%

Male

91%

Female

Jul/Aug/Sep

0 -2

-6

Status Quo Clubs

Jul/Aug/Sep

Total Status Quo Members