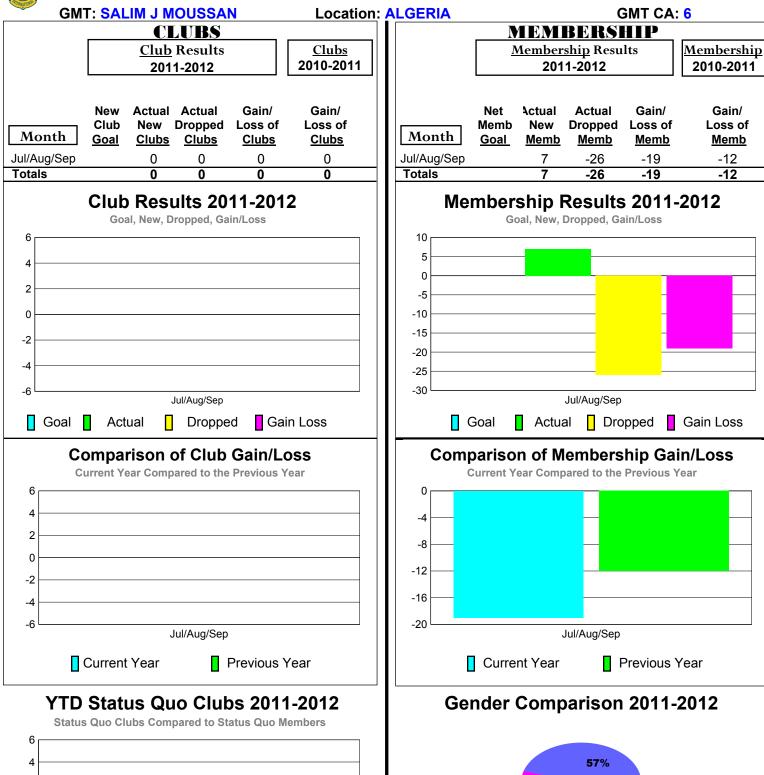

0 -2

-6

Status Quo Clubs

Jul/Aug/Sep

Total Status Quo Members

Jul/Aug/Sep

Total Status Quo Members