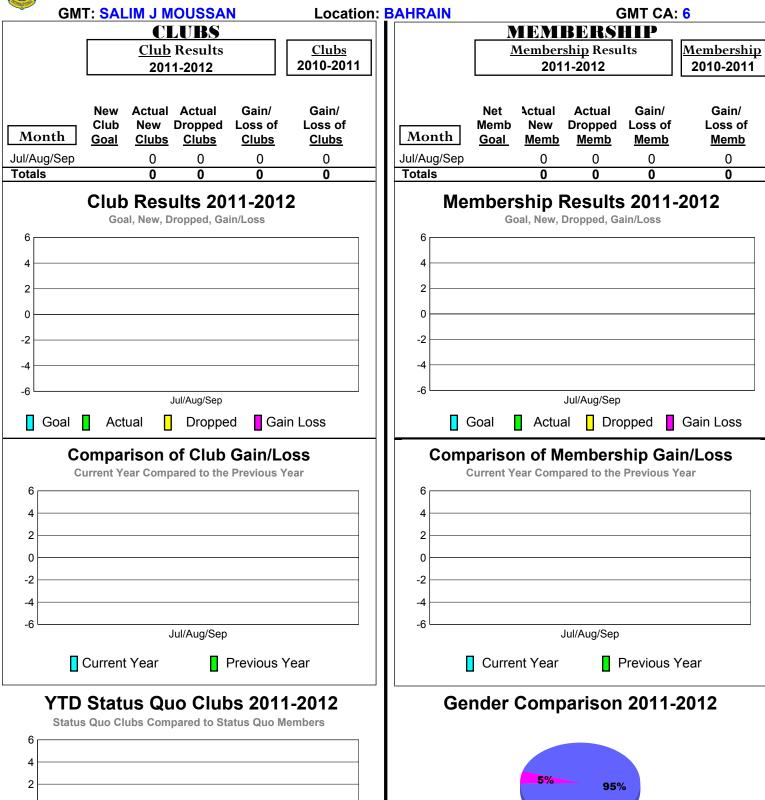

## 2011-2012 GMT Reports for District (or Undistricted) BAHRAIN

Jul/Aug/Sep

Female

Male