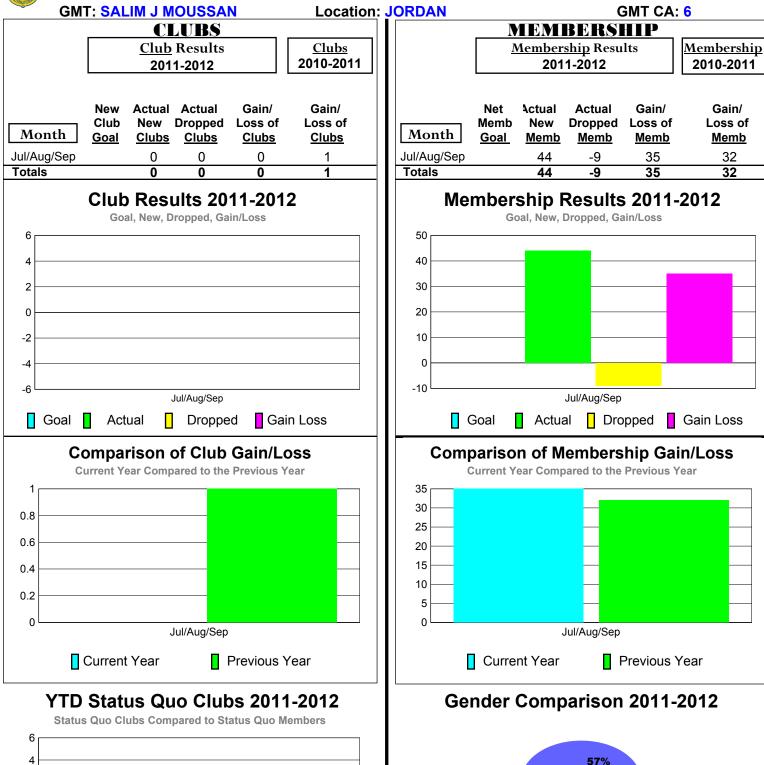

# 2011-2012 GMT Reports for District (or Undistricted) District 351 JORDAN

43%

Male

Jul/Aug/Sep

2

0 -2

-6

Status Quo Clubs

0 -2

-6

Status Quo Clubs

Jul/Aug/Sep

Total Status Quo Members

Jul/Aug/Sep

Total Status Quo Members