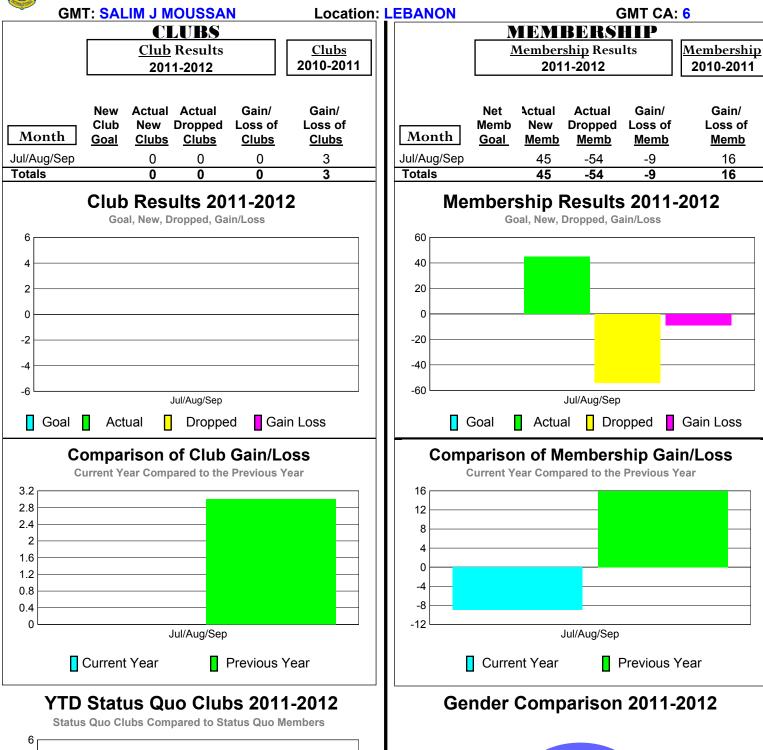

## 2011-2012 GMT Reports for District (or Undistricted) District 351 LEBANON

61%

Female

**39%** 

Male

Jul/Aug/Sep

0 -2

-6

Status Quo Clubs

Jul/Aug/Sep

Total Status Quo Members