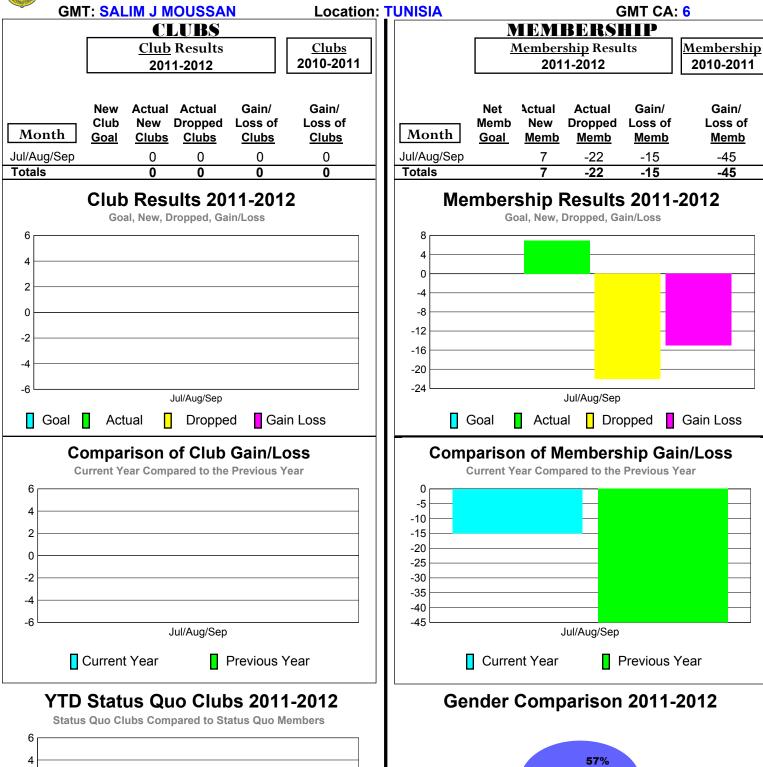

# 2011-2012 GMT Reports for District (or Undistricted) District 352

**54%** 

Jul/Aug/Sep

Female

Male

0 -2

-6

Status Quo Clubs

Jul/Aug/Sep

Total Status Quo Members