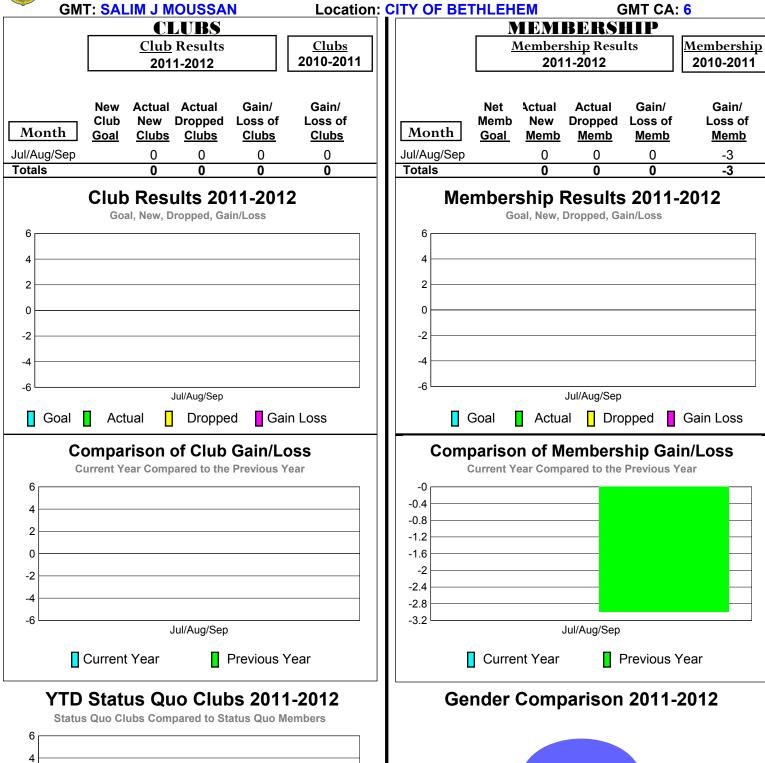

ct (or Undistricted) District 352



**54%** 

Jul/Aug/Sep

Female

Male

0 -2

-6

Status Quo Clubs

Jul/Aug/Sep

Total Status Quo Members

# 2011-2012 GMT Reports for District (or Undistricted) District 414



43%

Male

Jul/Aug/Sep

0 -2

-6

Status Quo Clubs

Jul/Aug/Sep

Total Status Quo Members

# 2011-2012 GMT Reports for District (or Undistricted) District 415



**43**%

Male

Jul/Aug/Sep

0 -2

-6

Status Quo Clubs

Jul/Aug/Sep

Total Status Quo Members

# 2011-2012 GMT Reports for District (or Undistricted) District 416



46%

Male

Jul/Aug/Sep

0 -2

-6

Status Quo Clubs

Jul/Aug/Sep

Total Status Quo Members

## 2011-2012 GMT Reports for District (or Undistricted) BAHRAIN



Jul/Aug/Sep

Female

Male

## 2011-2012 GMT Reports for District (or Undistricted) CITY OF BETHLEHEM