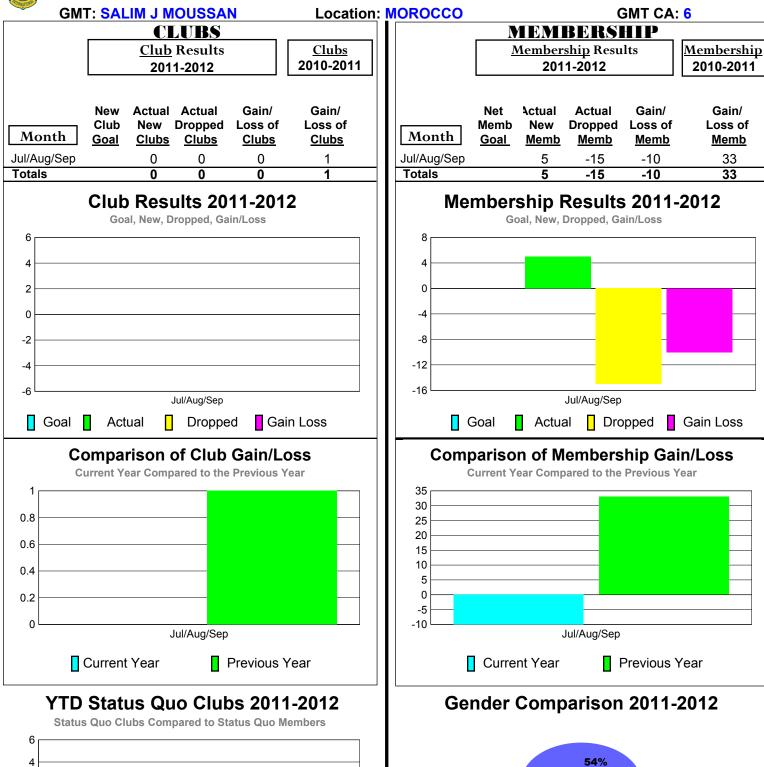

Status Quo Clubs

Jul/Aug/Sep

Total Status Quo Members

Jul/Aug/Sep

Total Status Quo Members